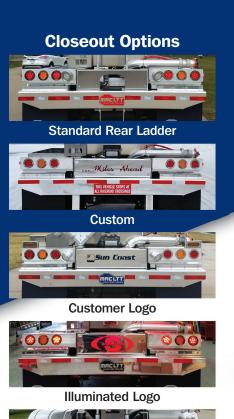

- Cabinet Configurations
- Pumping Systems
- Lighting Packages
- Patented T.A.L.K . Lighting System
- Patented Aero Skirting

14 foot locking gauge stick and holder & 22" wide tray with hose straps (standard)