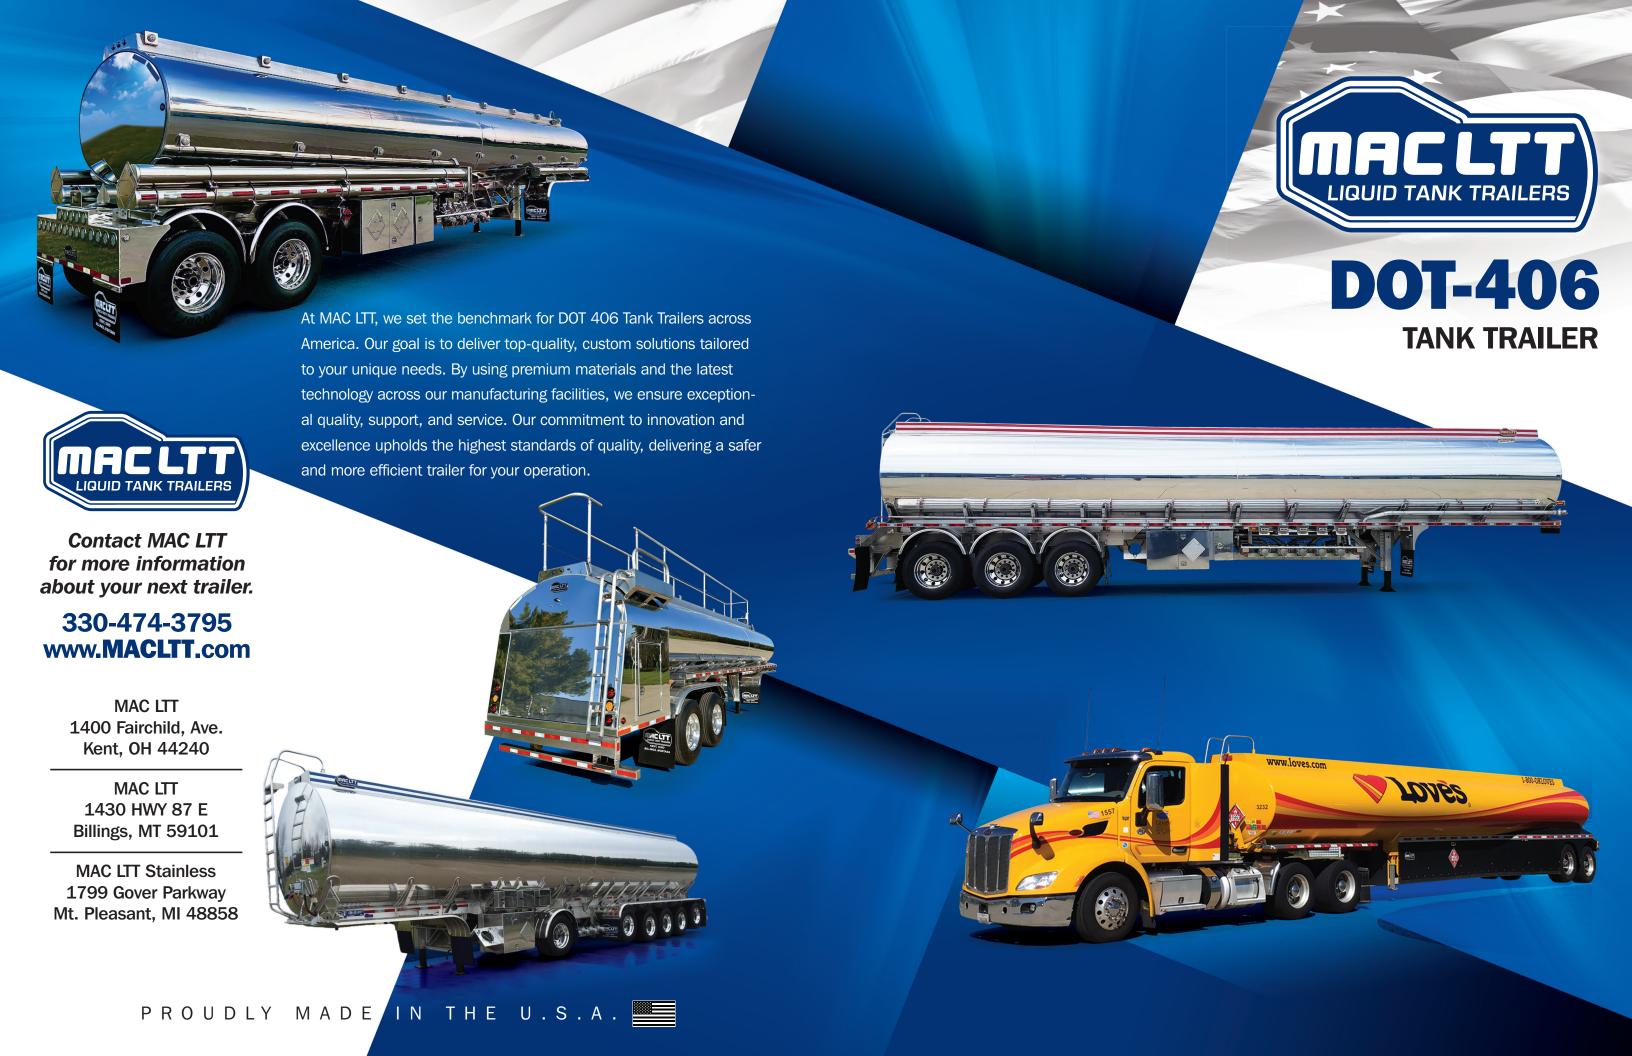

West Coast Style

MAC LTT uses premium materials and the newest technology to exceed industry standards when building our DOT 406 Tank trailer. Our DOT 406 is available in customizable capacities and axle configurations to meet various market demands. With a focus on driver safety and efficiency, we also offer a selection of custom features designed to enhance safety and streamline operations, including:

- Cabinet Configurations
- Pumping Systems
- Lighting Packages
- Patented T.A.L.K . Lighting System
- Patented Aero Skirting

14 foot locking gauge stick and holder & 22" wide tray with hose straps (standard)