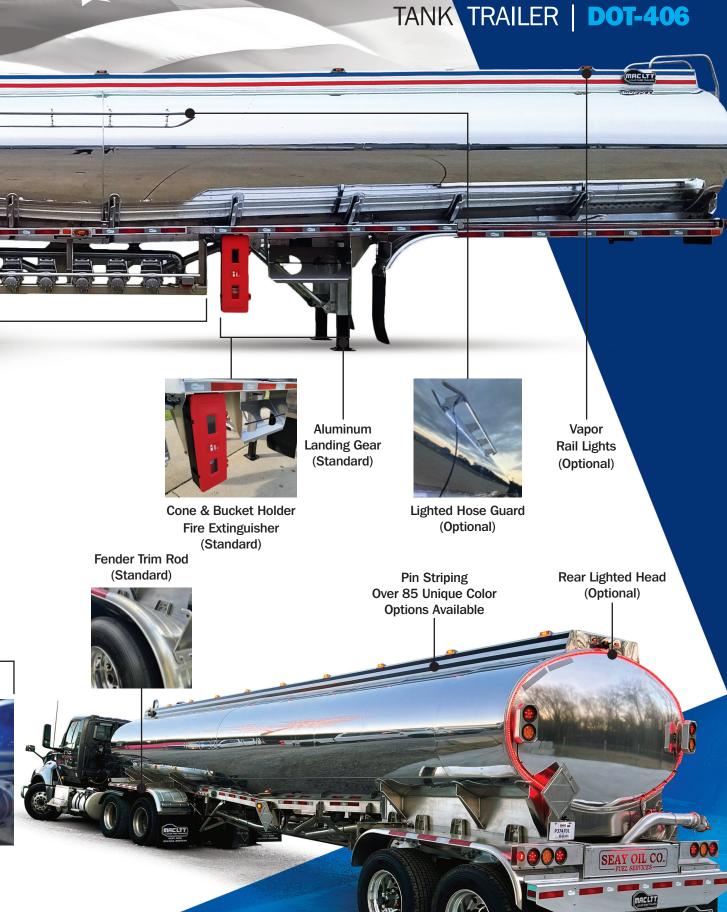

West Coast Style

MAC LTT uses premium materials and the newest technology to exceed industry standards when building our DOT 406 Tank trailer. Our DOT 406 is available in customizable capacities and axle configurations to meet various market demands. With a focus on driver safety and efficiency, we also offer a selection of custom features designed to enhance safety and streamline operations, including:

- Cabinet Configurations
- Pumping Systems
- Lighting Packages
- Patented T.A.L.K . Lighting System
- Patented Aero Skirting

14 foot locking gauge stick and holder & 22" wide tray with hose straps (standard)

48" cabinet with shelving &

accessible EVO cabinet

(Standard)

Product & Capactiy Indicators (Standard)

Work Area Lighting (Standard)