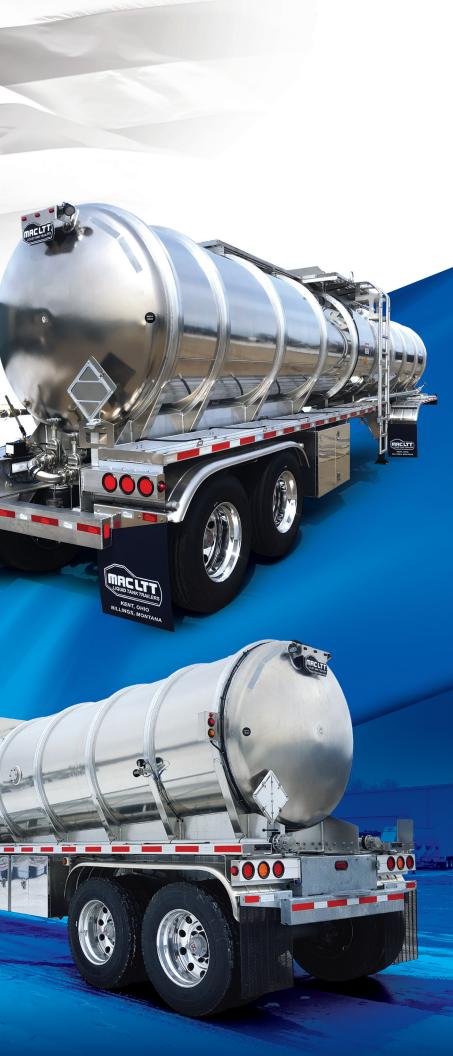

**DOT-407** ALUMINUM TANK TRAILER

PROUDLY MADE IN THE U.S.A.

Our DOT 407 Tank Trailer can be customized to meet your operational needs with a range of options, including:

ACLTT

- Various capacities and axle configurations for different regions
- Optional interior spray-on coatings
- Level measurement systems
- Pumping system choices
- Vapor recovery system options
- Multiple cabinet and accessory choices
- Regional and state-specific configurations, including semi-trailers, truck mounts, and A and B trains

## ALUMINUM TANK TRAILER | DOT-407