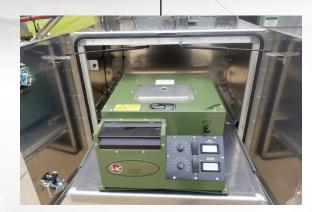

Control Box, Rack Controls, and Invert Mounted Roper Pump (Optional)

Slide-Out Centrifuge in Separate Cabinet (Optional)