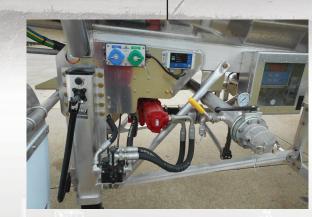

Control Box, Rack Controls, and Invert Mounted Roper Pump (Optional)

Slide-Out Centrifuge in Separate Cabinet (Optional)