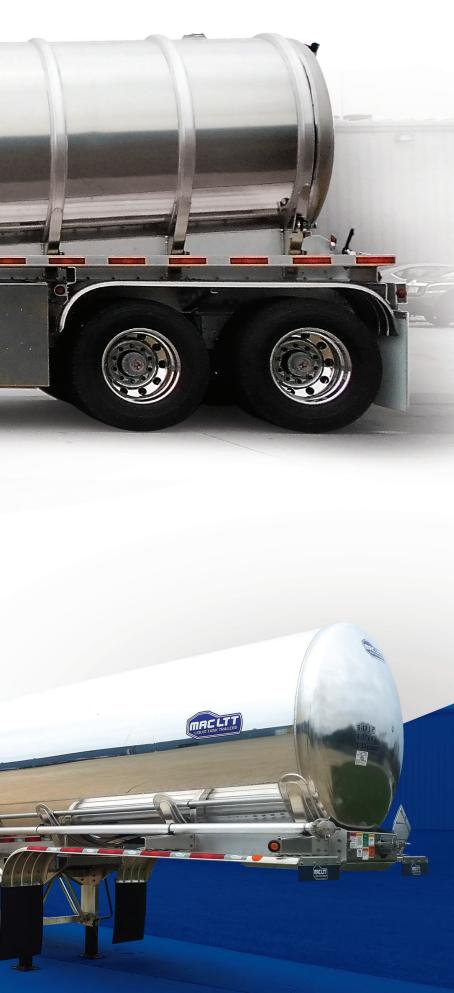

**DOT-407** ALUMINUM TANK TRAILER

PROUDLY MADE IN THE U.S.A.

Our DOT 407 Tank Trailer can be customized to meet your operational needs with a range of options, including:

ACLTT

- Various capacities and axle configurations for different regions
- Optional interior spray-on coatings
- Level measurement systems
- Pumping system choices
- Vapor recovery system options
- Multiple cabinet and accessory choices
- Regional and state-specific configurations, including semi-trailers, truck mounts, and A and B trains

## ALUMINUM TANK TRAILER | DOT-407