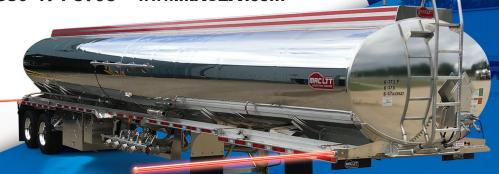

## TOTAL AREA LIGHTING KIT

Our patented lighting options are designed to illuminate work areas around the trailer, significantly improving visibility for the safety and efficiency of the drivers.

**T.A.L.K. ARMS** – Our self-illuminated safety T.A.L.K. Arms swing out creating an illuminated safe work zone with red lights on each side and white light on bottom.

**T.A.L.K. LIGHTED HOSE GUARD** – Protect the side of your barrel and add additional lighting to the work area.

**T.A.L.K. LIGHTED LADDER** – The lighting built into the ladder allows your drivers enhanced lighting and safety when using the ladder as well as enhanced lighting in that area for improved safety.

**T.A.L.K. LIGHTED REAR HEAD** – We also offer the added feature of lighting around the rear head to further improve lighting conditions behind the trailer for enhanced visibility and safety at night.