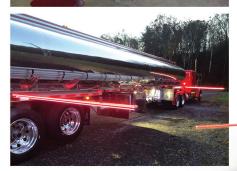

## TOTAL AREA LIGHTING KIT

Our patented lighting options are designed to illuminate work areas around the trailer, significantly improving visibility for the safety and efficiency of the drivers.

**T.A.L.K. ARMS** – Our self-illuminated safety T.A.L.K. Arms swing out creating an illuminated safe work zone with red lights on each side and white light on bottom.

**T.A.L.K. LIGHTED HOSE GUARD** – Protect the side of your barrel and add additional lighting to the work area.

**T.A.L.K. LIGHTED LADDER** – The lighting built into the ladder allows your drivers enhanced lighting and safety when using the ladder as well as enhanced lighting in that area for improved safety.

**T.A.L.K. LIGHTED REAR HEAD** – We also offer the added feature of lighting around the rear head to further improve lighting conditions behind the trailer for enhanced visibility and safety at night.