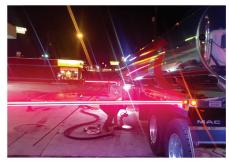

## TOTAL AREA LIGHTING KIT

Our patented lighting options are designed to illuminate work areas around the trailer, significantly improving visibility for the safety and efficiency of the drivers.



**T.A.L.K. ARMS** – Our self-illuminated safety T.A.L.K. Arms swing out creating an illuminated safe work zone with red lights on each side and white light on bottom.





**T.A.L.K. LIGHTED HOSE GUARD** – Protect the side of your barrel and add additional lighting to the work area.

**T.A.L.K. LIGHTED LADDER** – The lighting built into the ladder allows your drivers enhanced lighting and safety when using the ladder as well as enhanced lighting in that area for improved safety.

**T.A.L.K. LIGHTED REAR HEAD** – We also offer the added feature of lighting around the rear head to further improve lighting conditions behind the trailer for enhanced visibility and safety at night.



330-474-3795 • www.MACLTT.com