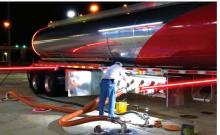

## TOTAL AREA LIGHTING KIT

Our patented lighting options are designed to illuminate work areas around the trailer, significantly improving visibility for the safety and efficiency of the drivers.



**T.A.L.K. ARMS** – Our self-illuminated safety T.A.L.K. Arms swing out creating an illuminated safe work zone with red lights on each side and white light on bottom.





**T.A.L.K. LIGHTED HOSE GUARD** – Protect the side of your barrel and add additional lighting to the work area.

**T.A.L.K. LIGHTED LADDER** – The lighting built into the ladder allows your drivers enhanced lighting and safety when using the ladder as well as enhanced lighting in that area for improved safety.

**T.A.L.K. LIGHTED REAR HEAD** – We also offer the added feature of lighting around the rear head to further improve lighting conditions behind the trailer for enhanced visibility and safety at night.



330-474-3795 • www.MACLTT.com