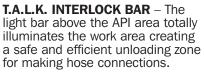

## TOTAL AREA LIGHTING KIT

Our patented lighting options are designed to illuminate work areas around the trailer, significantly improving visibility for the safety and efficiency of the drivers.



**T.A.L.K. ARMS** – Our self-illuminated safety T.A.L.K. Arms swing out creating an illuminated safe work zone with red lights on each side and white light on bottom.





**T.A.L.K. LIGHTED HOSE GUARD** – Protect the side of your barrel and add additional lighting to the work area.

**T.A.L.K. LIGHTED LADDER** – The lighting built into the ladder allows your drivers enhanced lighting and safety when using the ladder as well as enhanced lighting in that area for improved safety.

**T.A.L.K. LIGHTED REAR HEAD** – We also offer the added feature of lighting around the rear head to further improve lighting conditions behind the trailer for enhanced visibility and safety at night.



330-474-3795 • www.MACLTT.com